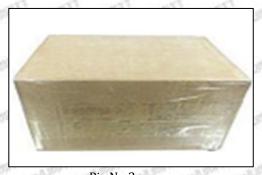

#### 3.7. G3P006 Injector Nozzle's Packing

**Domestic express packaging:** Usually wrapped in waterproof scotch tape, such as picture No.2.

International express packaging: Wrapped with waterproof yellow tape After wrapping the black protective film, such as picture No. 3.

A Minors are prohibited from using transparent tape, yellow tape, black wrapping protective film, and white wrapping protective film to avoid personal injury.

Pic No.2 Domestic express packaging: Wrapped by Transparent tape