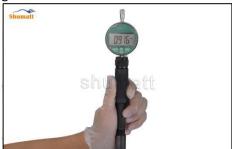

Use a measuring tool to measure whether the stroke of the nozzle needle valve is within the range (15-45um) specified in the injector maintenance manual. If not, adjust the stroke of the nozzle to adjust the gasket.

#### 2.6. G3P006 Injector Nozzle List of Tools Used During Measurement and Installation

| Image       | shuhee                                                                                           |                                                                                                                                                                                                                                                                                                                                                                                                                                                                                                                                                                                                                                                                                                                                                                                                                                                                                                                                                                                                                                                                                                                                                                                                                                                                                                                                                                                                                                                                                                                                                                                                                                                                                                                                                                                                                                                                                                                                                                                                                                                                                                                                | shumati                                         |
|-------------|--------------------------------------------------------------------------------------------------|--------------------------------------------------------------------------------------------------------------------------------------------------------------------------------------------------------------------------------------------------------------------------------------------------------------------------------------------------------------------------------------------------------------------------------------------------------------------------------------------------------------------------------------------------------------------------------------------------------------------------------------------------------------------------------------------------------------------------------------------------------------------------------------------------------------------------------------------------------------------------------------------------------------------------------------------------------------------------------------------------------------------------------------------------------------------------------------------------------------------------------------------------------------------------------------------------------------------------------------------------------------------------------------------------------------------------------------------------------------------------------------------------------------------------------------------------------------------------------------------------------------------------------------------------------------------------------------------------------------------------------------------------------------------------------------------------------------------------------------------------------------------------------------------------------------------------------------------------------------------------------------------------------------------------------------------------------------------------------------------------------------------------------------------------------------------------------------------------------------------------------|-------------------------------------------------|
| SKU         | CRT084                                                                                           | CRT220                                                                                                                                                                                                                                                                                                                                                                                                                                                                                                                                                                                                                                                                                                                                                                                                                                                                                                                                                                                                                                                                                                                                                                                                                                                                                                                                                                                                                                                                                                                                                                                                                                                                                                                                                                                                                                                                                                                                                                                                                                                                                                                         | CRT079                                          |
| Description | Torque wrench: 19-110nm 1/2 It is used to control tightening force and angle during installation | Fuel injector stroke measuring tool: is used to measure buffer stroke of fuel injector, armature stroke and remaining air gap                                                                                                                                                                                                                                                                                                                                                                                                                                                                                                                                                                                                                                                                                                                                                                                                                                                                                                                                                                                                                                                                                                                                                                                                                                                                                                                                                                                                                                                                                                                                                                                                                                                                                                                                                                                                                                                                                                                                                                                                  | Micrometer: is used to measure gasket thickness |
| Image       |                                                                                                  | Sharett Company of the Company of th | SHAMAL SHAMAL SHAMAL SH                         |
| SKU         | Tran 1770 1770 1770                                                                              | CRT281                                                                                                                                                                                                                                                                                                                                                                                                                                                                                                                                                                                                                                                                                                                                                                                                                                                                                                                                                                                                                                                                                                                                                                                                                                                                                                                                                                                                                                                                                                                                                                                                                                                                                                                                                                                                                                                                                                                                                                                                                                                                                                                         | 777m 777m 777m                                  |
| Description | Ultrasonic cleaning machine: is used for cleaning fuel injector and parts                        | Common rail injector test bench: check the injector working condition                                                                                                                                                                                                                                                                                                                                                                                                                                                                                                                                                                                                                                                                                                                                                                                                                                                                                                                                                                                                                                                                                                                                                                                                                                                                                                                                                                                                                                                                                                                                                                                                                                                                                                                                                                                                                                                                                                                                                                                                                                                          | District District District Dis                  |