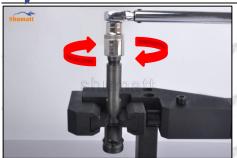

#### 2.4. G3P006 Injector Nozzle's Installation

(1) Tightening torque of injector nozzle

The torque lever and tightening moment specified in the injector maintenance manual must be installed when the injector nozzle is installed. (50Nm)

Mob/Whatsapp: +86 13410541523 Tel: +8675523215133

Email: <u>ruby@shumatt.com</u> Website: <u>www.shumatt.com</u>

The tightening torque of the nozzle cap must be installed in accordance with the tightening torque specified in the injector maintenance manual