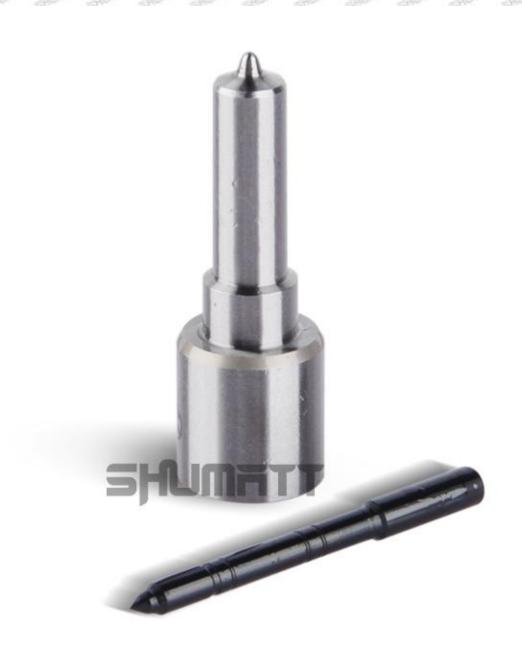

#### 1.1. G3P006 Injector Nozzle's Basic Information

| Title | Injector Nozzle G3P006 China<br>made new | Brand          |
|-------|------------------------------------------|----------------|
| SKU1  | G1S80000G3P006                           | China made new |

#### 1.2. G3P006 Injector Nozzle's Common Written Part Number

| Injector Nozzle Order Number         | Injector Nozzle Engraved Number |
|--------------------------------------|---------------------------------|
| THE PARTY OF THE PARTY OF THE PARTY. | G3P006                          |

#### 1.4. G3P006 Injector Nozzle's Specifications and Dimensions Parameters

Injector Nozzle Size: 6 cm\*1.5cm \*1.5 cm

Injector Nozzle Barrel Dimensions: 7 cm \*2 cm \*2 cm

Single Injector Nozzle Weight: 0.03kg

Injector Nozzle 10 PCS Per Box: 10 cm \*8 cm \*4cm Injector Nozzle Weight 10 PCS Per Box: 0.3kg

Injector Nozzle Quality: China Made New Injector Nozzle

Injector Nozzle MOQ: 10 PCS