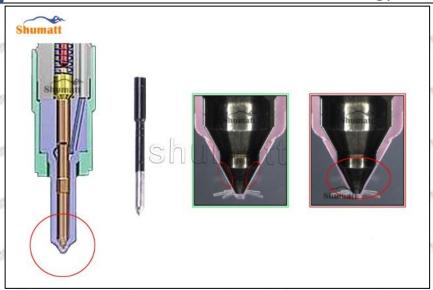

#### 2.2. G3P006 Injector Nozzle Inspection.

(1) Check whether there is deformation, cracking, thread damage, quenching, leakage and rust in the guide sleeve, spring, gasket and tight cap of the nozzle. The tight cap of the nozzle must be replaced after being disassembled for more than 5 times, as shown in the following.

Mob/Whatsapp: +86 13410541523 Tel: +8675523215133
Email: ruby@shumatt.com Website: www.shumatt.com

- (2) Replace the tight cap of the nozzle and the copper gasket of the injector nozzle
- (3) Check whether the gap between the nozzle needle and the nozzle shell is within the standard range and whether it reaches the standard for use
- All parts should be examined for wear under a microscope at least 20 times larger
- A Nozzle tight cap deformation, cracking, thread damage, quenching, leakage, will lead to black smoke vehicle cap, fuel injector damage.
- ▲ Injector opening pressure greater than or less than the specified range may cause injector damage.
- Failure to replace wearing parts in time during maintenance may lead to fuel injector damage.