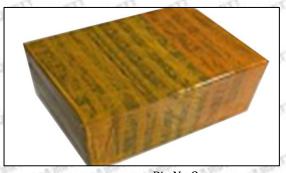

#### 3.7. G3P006 Injector Nozzle's Packing

**Domestic express packaging:** Usually wrapped in waterproof scotch tape, such as picture No.2.

International express packaging: Wrapped with waterproof yellow tape After wrapping the black protective film, such as picture No. 3.

Pic No.3 International express packaging: Wrapped with yellow tape after wrapping black protective film

Mob/Whatsapp: +86 13410541523 Tel: +8675523215133 Email: ruby@shumatt.com Website: www.shumatt.com