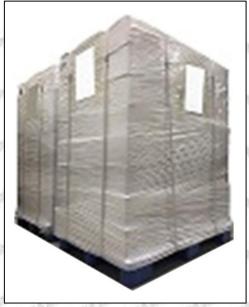

Pallet Shipping: Use fumigation free and recycling trays that meet export requirements, and use white wrapping protective film to wrap and bind with cable ties for the outside, such as picture No. 4, Also, the products can be packaged according to customers' requirements.

© 2022 Shenzhen Shumatt Technology Co., Ltd

10 / 13

Pic No.4

Pallet Shipping: Use pallet that meet export requirements, and use white wrapping protective film to wrap and bind with cable ties